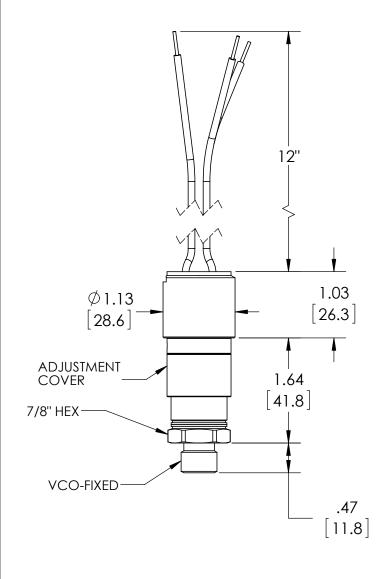

| This print certified correct | t for |                                   | General Dimensions |               |         |   |
|------------------------------|-------|-----------------------------------|--------------------|---------------|---------|---|
| Customer's Name              |       | A-SERIES SWITCH<br>APAN41H012L_07 |                    |               |         |   |
| Customer's Order No.         |       | Drawn MJS                         | Date 7/14/11       | Date of Issue |         |   |
| Ashcroft Order No.           |       | Checked                           | Date               | SHEET-1       | Rev.    |   |
| Certified by                 | Date  |                                   | Approved           | Date          | 70A3613 | Α |