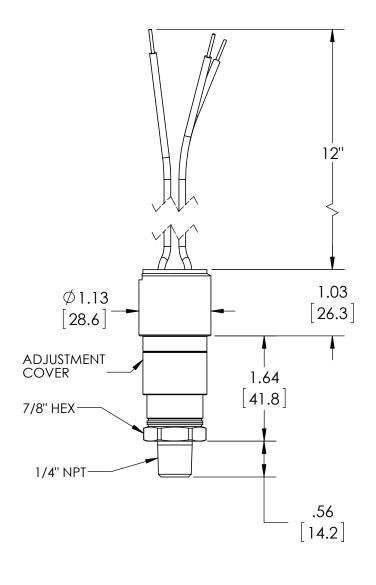

| DIMENSIONS IN [] ARE MILLIMETERS |
|----------------------------------|
|----------------------------------|

| REV. | ECO     | DESCRIPTION            | BY  | DATE      |
|------|---------|------------------------|-----|-----------|
| Α    | 0005029 | RELEASED GENERAL DIMS. | MJS | 7/14/2011 |

| This print certified correct |      | General Dimensions |                                   |              |               |      |  |
|------------------------------|------|--------------------|-----------------------------------|--------------|---------------|------|--|
| Customer's Name              |      |                    | A-SERIES SWITCH<br>APAN41H012L_02 |              |               |      |  |
| Customer's Order No.         |      |                    | Drawn MJS                         | Date 7/14/11 | Date of Issue |      |  |
| Ashcroft Order No.           |      |                    | Checked                           | Date         | SHEET-1       | Rev. |  |
| Certified by                 | Date |                    | Approved                          | Date         | 70A3608       | Α    |  |