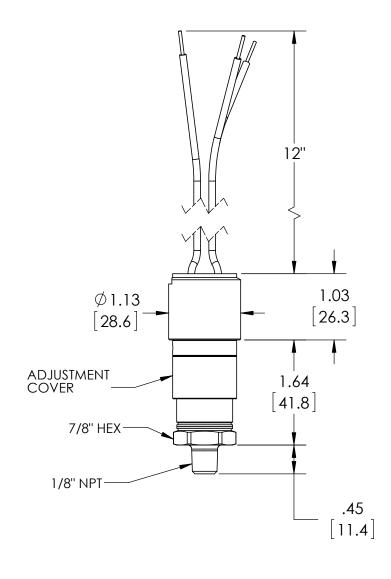

| DIMENSIONS IN [] AF | RE MILLIMETERS |
|---------------------|----------------|
|---------------------|----------------|

| REV. | ECO     | DESCRIPTION            | BY  | DATE      |
|------|---------|------------------------|-----|-----------|
| Α    | 0005029 | RELEASED GENERAL DIMS. | MJS | 7/14/2011 |

| This print certified corr | ect for   |                                   | General Dimensions |         |      |  |
|---------------------------|-----------|-----------------------------------|--------------------|---------|------|--|
| Customer's Name           |           | A-SERIES SWITCH<br>APAN41H012L_01 |                    |         |      |  |
| Customer's Order N        | Drawn MJS | Date 7/14/11                      | Date of Issue      |         |      |  |
| Ashcroft Order No.        |           | Checked                           | Date               | SHEET-1 | Rev. |  |
| Certified by              | Date      | Approved                          | Date               | 70A3607 | Α    |  |