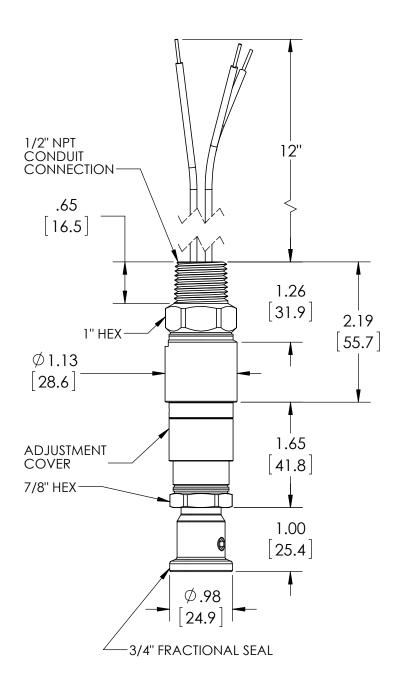

| This print certified corr | ect for |                                   | General Dimensions |               |      |
|---------------------------|---------|-----------------------------------|--------------------|---------------|------|
| Customer's Name           |         | A-SERIES SWITCH<br>APAN41H012C_75 |                    |               |      |
| Customer's Order No.      |         | Drawn MJS                         | Date 7/13/11       | Date of Issue |      |
| Ashcroft Order No.        |         | Checked                           | Date               | SHEET-1       | Rev. |
| Certified by              | Date    | Approved                          | Date               | 70A3594       | Α    |