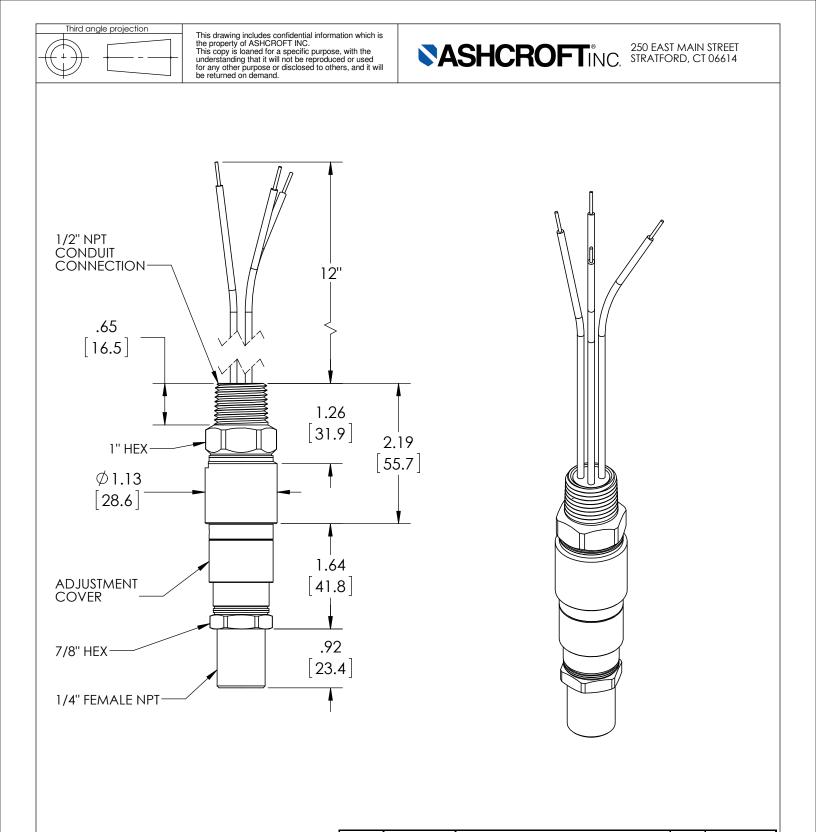

|                                  | ARE MILLIMETERS | REV. | ECO                               | DESC         | RIPTION       | BY  | DATE      |
|----------------------------------|-----------------|------|-----------------------------------|--------------|---------------|-----|-----------|
|                                  |                 | Α    | 0005029                           | RELEASED G   | GENERAL DIMS. | MJS | 7/13/2011 |
| This print certified correct for |                 |      | General Dimensions                |              |               |     |           |
| Customer's Name                  |                 |      | A-SERIES SWITCH<br>APAN41H012C_25 |              |               |     |           |
| Customer's Order No.             |                 |      | r