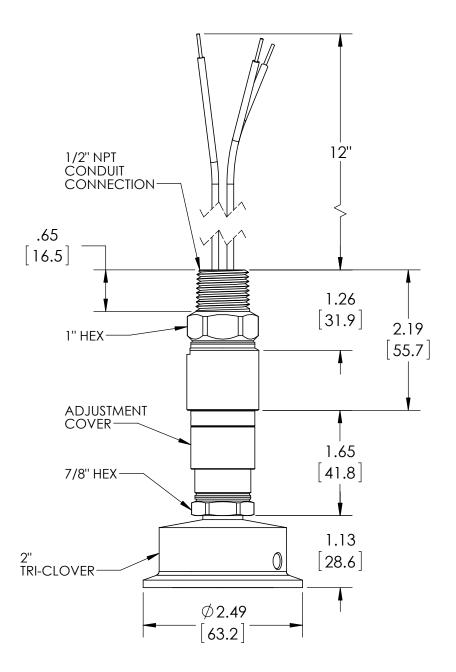

| This print certified correct for |      |           | General Dimensions                |               |      |  |  |
|----------------------------------|------|-----------|-----------------------------------|---------------|------|--|--|
| Customer's Name                  |      |           | A-SERIES SWITCH<br>APAN41H012C_20 |               |      |  |  |
| Customer's Order No.             |      | Drawn MJS | Date 7/13/11                      | Date of Issue |      |  |  |
| Ashcroft Order No.               |      | Checked   | Date                              | SHEET-1       | Rev. |  |  |
| Certified by                     | Date | Approved  | Date                              | 70A3596       | Α    |  |  |