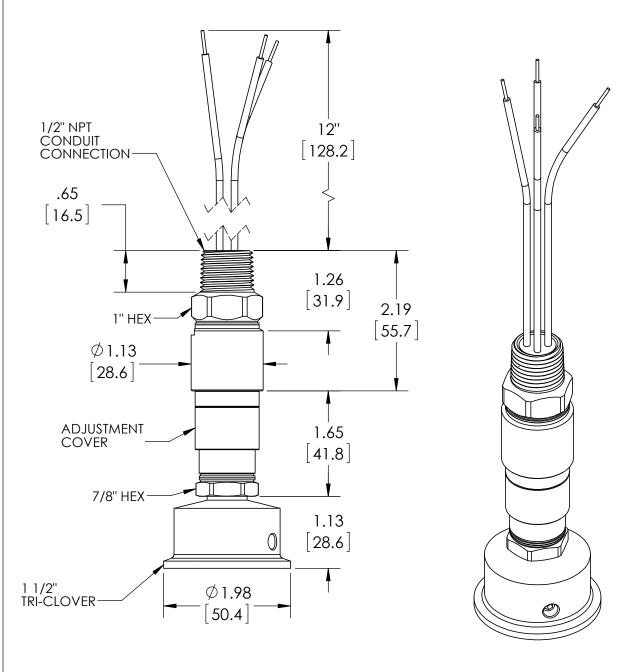

This drawing includes confidential information which is the property of ASHCROFT INC.
This copy is loaned for a specific purpose, with the understanding that it will not be reproduced or used for any other purpose or disclosed to others, and it will be returned on demand.



|                                  | <del></del> | A | 0005029                           | RELEASED     | GENERAL DIVIS. | MUS / | /13/2011 |
|----------------------------------|-------------|---|-----------------------------------|--------------|----------------|-------|----------|
| This print certified correct for |             |   | General Dimensions                |              |                |       |          |
| Customer's Name                  |             |   | A-SERIES SWITCH<br>APAN41H012C_15 |              |                |       |          |
| Customer's Order No.             |             |   | Drawn MJS                         | Date 7/13/11 | Date of Issue  |       |          |
| Ashcroft Order No.               |             |   | Checked