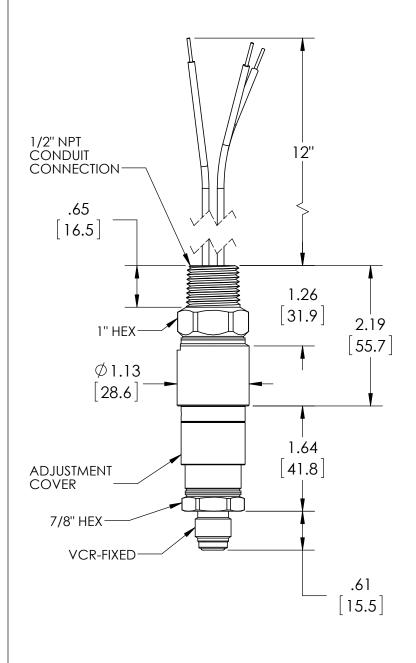

| This print certified corre | ect for |                                   | General Dimensions |               |      |  |  |
|----------------------------|---------|-----------------------------------|--------------------|---------------|------|--|--|
| Customer's Name            |         | A-SERIES SWITCH<br>APAN41H012C_06 |                    |               |      |  |  |
| Customer's Order No.       |         | Drawn MJS                         | Date 7/13/11       | Date of Issue |      |  |  |
| Ashcroft Order No.         |         | Checked                           | Date               | SHEET-1       | Rev. |  |  |
| Certified by               | Date    | Approved                          | Date               | 70A3592       | Α    |  |  |