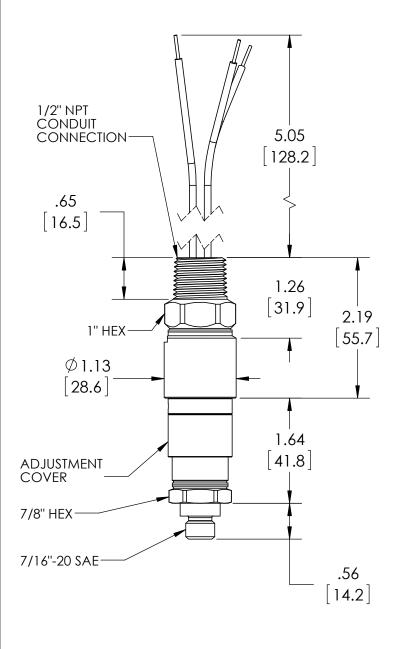

| This print certified correct fo |                                   | General Dimensions |              |               |      |  |
|---------------------------------|-----------------------------------|--------------------|--------------|---------------|------|--|
| Customer's Name                 | A-SERIES SWITCH<br>APAN41H012C_05 |                    |              |               |      |  |
| Customer's Order No.            |                                   | Drawn MJS          | Date 7/13/11 | Date of Issue |      |  |
| Ashcroft Order No.              |                                   | Checked            | Date         | SHEET-1       | Rev. |  |
| Certified by                    | Date                              | Approved           | Date         | 70A3591       | Α    |  |