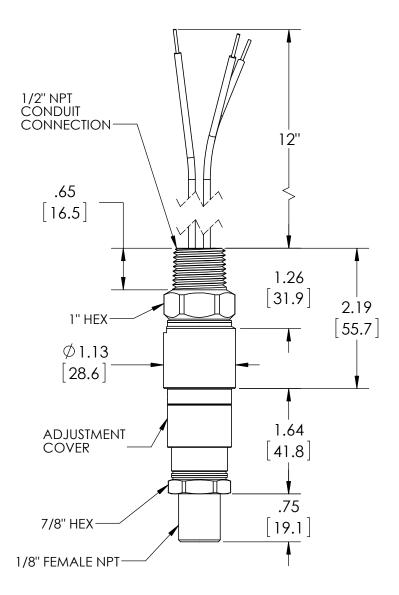

| REV. | ECO     | DESCRIPTION            | BY  | DATE      |
|------|---------|------------------------|-----|-----------|
| Α    | 0005029 | RELEASED GENERAL DIMS. | MJS | 7/13/2011 |

| This print certified correct for |           | General Dimensions                |               |         |   |  |
|----------------------------------|-----------|-----------------------------------|---------------|---------|---|--|
| Customer's Name                  |           | A-SERIES SWITCH<br>APAN41H012C_03 |               |         |   |  |
| Customer's Order No.             | Drawn MJS | Date 7/13/11                      | Date of Issue |         |   |  |
| Ashcroft Order No.               | Checked   | Date                              | SHEET-1       | Rev.    |   |  |
| Certified by                     | Date      | Approved                          | Date          | 70A3589 | A |  |