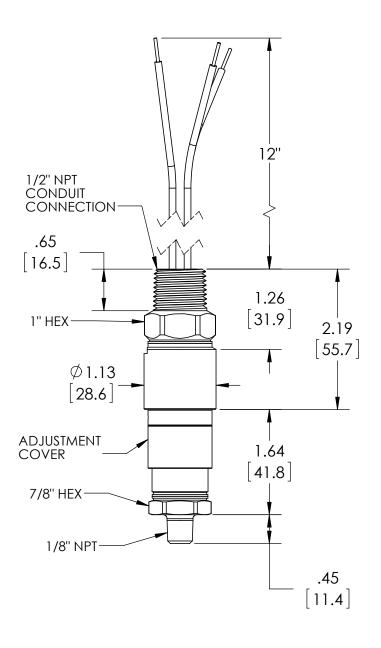

| This print certified correct for | t certified correct for General Dimensions |           |              |               |      |
|----------------------------------|--------------------------------------------|-----------|--------------|---------------|------|
| Customer's Name                  | A-SERIES SWITCH<br>APAN41H012C_01          |           |              |               |      |
| Customer's Order No.             |                                            | Drawn MJS | Date 7/13/11 | Date of Issue |      |
| Ashcroft Order No.               |                                            | Checked   | Date         | SHEET-1       | Rev. |
| Certified by                     | Date                                       | Approved  | Date         | 70A3587       | A    |