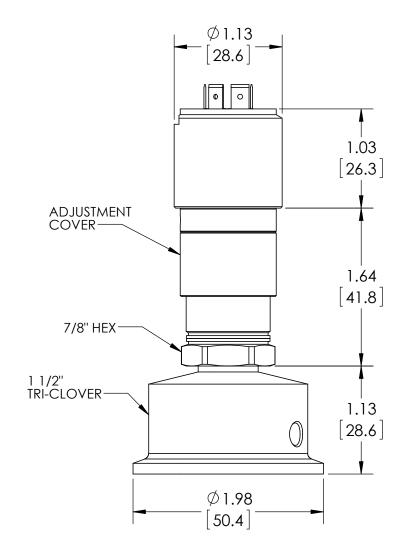

| DIMENSIONS IN | [] ARE MILLIMET | <b>ERS</b> |
|---------------|-----------------|------------|

| REV. | ECO     | DESCRIPTION            | BY  | DATE      |
|------|---------|------------------------|-----|-----------|
| Α    | 0005029 | RELEASED GENERAL DIMS. | MJS | 7/15/2011 |

| This print certified cor | rect for | General Dimensions |                                   |               |      |  |
|--------------------------|----------|--------------------|-----------------------------------|---------------|------|--|
| Customer's Name          |          |                    | A-SERIES SWITCH<br>APAN41H000T_15 |               |      |  |
| Customer's Order No.     |          | Drawn MJS          | Date 7/15/11                      | Date of Issue |      |  |
| Ashcroft Order No.       |          | Checked            | Date                              | SHEET-1       | Rev. |  |
| Certified by             | Date     | Approved           | Date                              | 70A3625       | Α    |  |