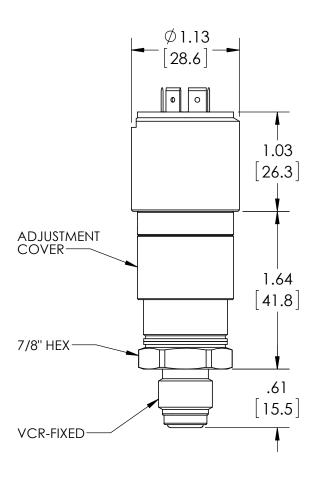

| This print certified cor | rect for |           | General Dimensions                |               |      |  |  |
|--------------------------|----------|-----------|-----------------------------------|---------------|------|--|--|
| Customer's Name          |          |           | A-SERIES SWITCH<br>APAN41H000T_06 |               |      |  |  |
| Customer's Order No.     |          | Drawn MJS | Date 7/15/11                      | Date of Issue |      |  |  |
| Ashcroft Order No.       |          | Checked   | Date                              | SHEET-1       | Rev. |  |  |
| Certified by             | Date     | Approved  | Date                              | 70A3622       | Α    |  |  |