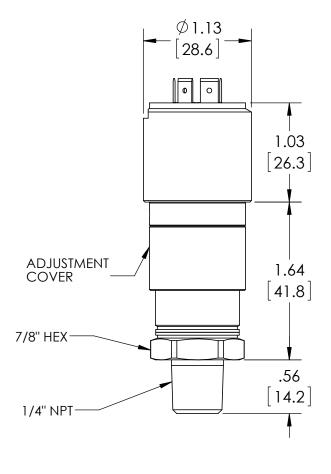

## **DIMENSIONS IN [] ARE MILLIMETERS**

| REV. | ECO     | DESCRIPTION            | BY  | DATE      |
|------|---------|------------------------|-----|-----------|
| Α    | 0005029 | RELEASED GENERAL DIMS. | MJS | 7/14/2011 |

| This print certified correct for |                                   | General Dimensions |               |         |   |  |
|----------------------------------|-----------------------------------|--------------------|---------------|---------|---|--|
| Customer's Name                  | A-SERIES SWITCH<br>APAN41H000T_02 |                    |               |         |   |  |
| Customer's Order No.             | Drawn MJS                         | Date 7/14/11       | Date of Issue |         |   |  |
| Ashcroft Order No.               | Checked                           | Date               | SHEET-1       | Rev.    |   |  |
| Certified by                     | Date                              | Approved           | Date          | 70A3618 | Α |  |