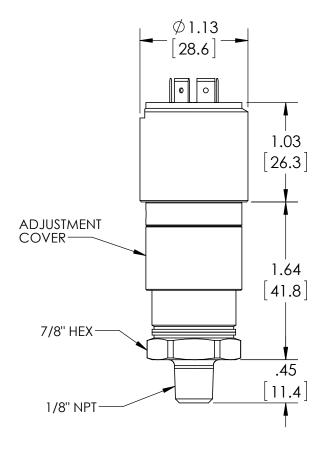

| This print certified co | rrect for |           | General Dimensions                |               |      |  |  |
|-------------------------|-----------|-----------|-----------------------------------|---------------|------|--|--|
| Customer's Name         |           |           | A-SERIES SWITCH<br>APAN41H000T_01 |               |      |  |  |
| Customer's Order        | No.       | Drawn MJS | Date 7/14/11                      | Date of Issue |      |  |  |
| Ashcroft Order No.      |           | Checked   | Date                              | SHEET-1       | Rev. |  |  |
| Certified by            | Date      | Approved  | Date                              | 70A3617       | Α    |  |  |