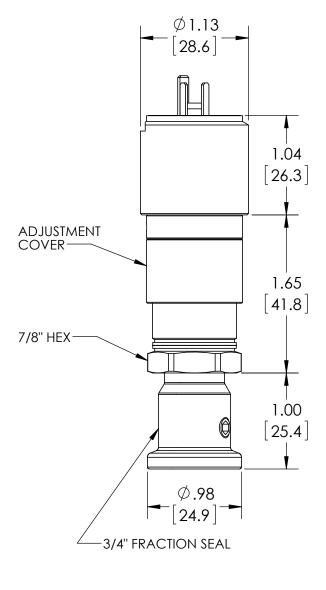

| This print certified cor | rect for |           | General Dimensions                |               |      |  |  |
|--------------------------|----------|-----------|-----------------------------------|---------------|------|--|--|
| Customer's Name          |          |           | A-SERIES SWITCH<br>APAN41H000H_75 |               |      |  |  |
| Customer's Order No.     |          | Drawn MJS | Date 7/14/11                      | Date of Issue |      |  |  |
| Ashcroft Order No.       |          | Checked   | Date                              | SHEET-1       | Rev. |  |  |
| Certified by             | Date     | Approved  | Date                              | 70A3604       | Α    |  |  |