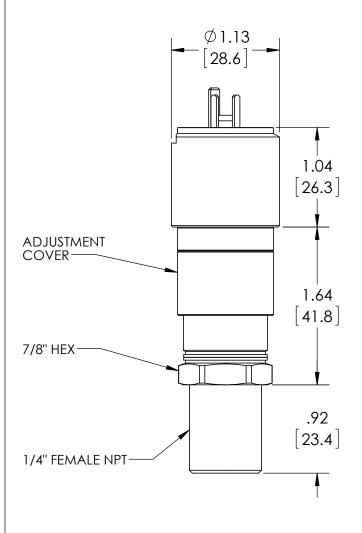

| This print certified corre | ect for |           | General Dimensions                |               |      |  |
|----------------------------|---------|-----------|-----------------------------------|---------------|------|--|
| Customer's Name            |         |           | A-SERIES SWITCH<br>APAN41H000H_25 |               |      |  |
| Customer's Order No.       |         | Drawn MJS | Date 7/14/11                      | Date of Issue |      |  |
| Ashcroft Order No.         |         | Checked   | Date                              | SHEET-1       | Rev. |  |
| Certified by               | Date    | Approved  | Date                              | 70A3600       | Α    |  |