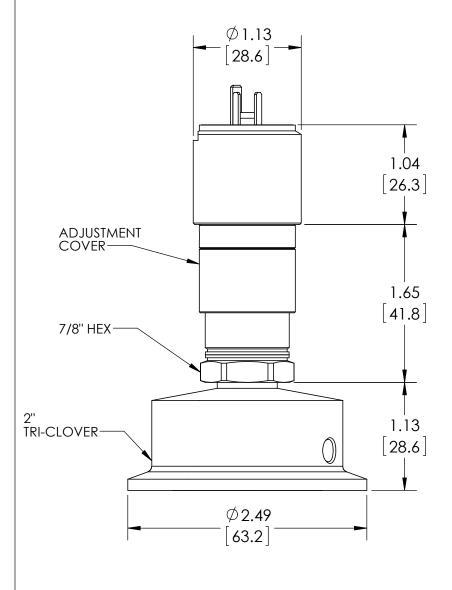

| This print certified cor | rect for |           | General Dimensions                |               |      |  |  |
|--------------------------|----------|-----------|-----------------------------------|---------------|------|--|--|
| Customer's Name          |          |           | A-SERIES SWITCH<br>APAN41H000H_20 |               |      |  |  |
| Customer's Order No.     |          | Drawn MJS | Date 7/14/11                      | Date of Issue |      |  |  |
| Ashcroft Order No.       |          | Checked   | Date                              | SHEET-1       | Rev. |  |  |
| Certified by             | Date     | Approved  | Date                              | 70A3606       | Α    |  |  |