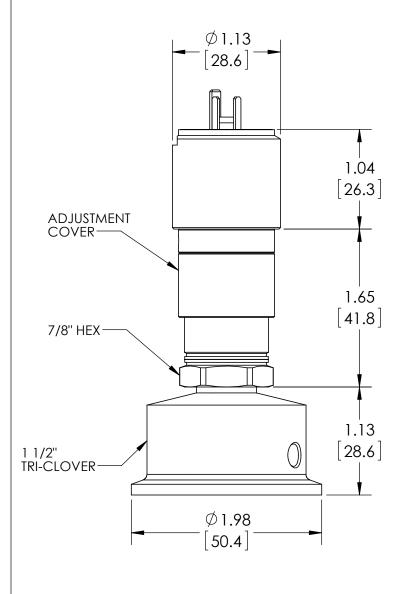

|--|

| REV. | ECO     | DESCRIPTION            | BY  | DATE      |
|------|---------|------------------------|-----|-----------|
| Α    | 0005029 | RELEASED GENERAL DIMS. | MJS | 7/14/2011 |

| This print certified cor | rect for  |                                   | General Dimensions |         |      |  |  |
|--------------------------|-----------|-----------------------------------|--------------------|---------|------|--|--|
| Customer's Name          |           | A-SERIES SWITCH<br>APAN41H000H_15 |                    |         |      |  |  |
| Customer's Order         | Drawn MJS | Date 7/14/11                      | Date of Issue      |         |      |  |  |
| Ashcroft Order No.       |           | Checked                           | Date               | SHEET-1 | Rev. |  |  |
| Certified by             | Date      | Approved                          | Date               | 70A3605 | Α    |  |  |