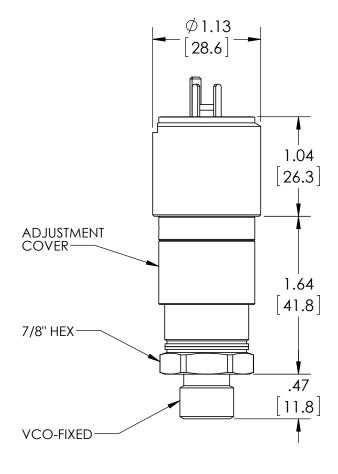

| DIMENSIONS IN [] ARE MILLIMETERS |                  | REV. | ECO                               | DESCRIPTION BY DAT |                  |   | DATE      |  |
|----------------------------------|------------------|------|-----------------------------------|--------------------|------------------|---|-----------|--|
| DIMENSIONS IN [                  | ARL MILLIMILILIA | Α    | 0005029                           | RELEASED G         | GENERAL DIMS. M. |   | 7/14/2011 |  |
| This print certified correct for |                  |      | General Dimensions                |                    |                  |   |           |  |
| Customer's Name                  |                  |      | A-SERIES SWITCH<br>APAN41H000H_07 |                    |                  |   |           |  |
| Customer's Order No.             |                  |      | rawn MJS                          | Date 7/14/11       | Date of Issue    |   |           |  |
| Ashcroft Order No.               |                  | C    | Checked                           | Date               | SHEET-1          |   | Rev.      |  |
| Certified by                     | Date             | A    | approved                          | Date               | 70A360           | 3 | Α         |  |