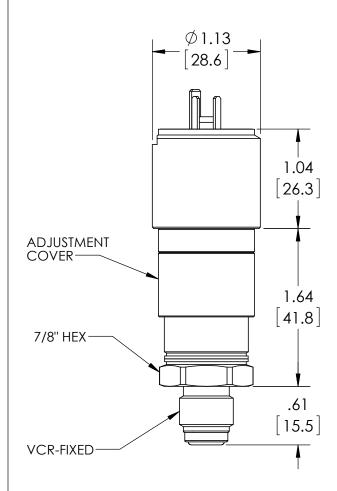

This drawing includes confidential information which is the property of ASHCROFT INC. This copy is loaned for a specific purpose, with the understanding that it will not be reproduced or used for any other purpose or disclosed to others, and it will be returned on demand.

## **SASHCROFT**INC. 250 EAST MAIN STREET STRATFORD, CT 06614





|                                  |                       | REV. | ECO                               | DESC         | RIPTION       | BY  | DATE      |
|----------------------------------|-----------------------|------|-----------------------------------|--------------|---------------|-----|-----------|
| DIMENSIONS IN [] A               | <u>RE MILLIMETERS</u> | Α    | 0005029                           | RELEASED G   | ENERAL DIMS.  | MJS | 7/14/2011 |
| This print certified correct for |                       |      | General Dimensions                |              |               |     |           |
| Customer's Name                  |                       |      | A-SERIES SWITCH<br>APAN41H000H_06 |              |               |     |           |
| Customer's Order No.