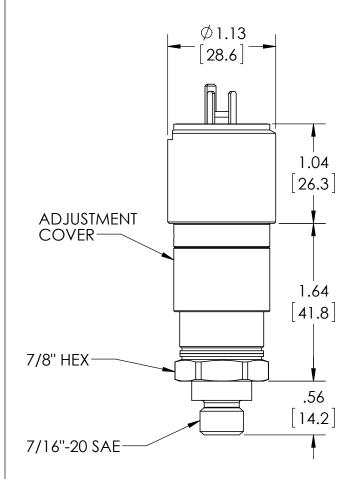

## **SASHCROFT**INC. 250 EAST MAIN STREET STRATFORD, CT 06614

|                                  | RE MILLIMETERS | REV | . ECO                             | DESC         | RIPTION       | BY  | DATE      |
|----------------------------------|----------------|-----|-----------------------------------|--------------|---------------|-----|-----------|
| DIMENSIONS IN []                 |                | Α   | 0005029                           | RELEASED G   | GENERAL DIMS. | MJS | 7/14/2011 |
| This print certified correct for |                |     | General Dimensions                |              |               |     |           |
| Customer's Name                  |                |     | A-SERIES SWITCH<br>APAN41H000H_05 |              |               |     |           |
| Customer's Order No.             |                |     | Drawn MJS                         | Date 7/14/11 | Date of Issue |     |           |
| Ashcroft Order No.               |                |     | Checked                           | Date         | SHEET-1       |     | Rev.      |
| Certified by                     | Date           | /   | Approved                          | Date         | 70A360        | 1   | A         |