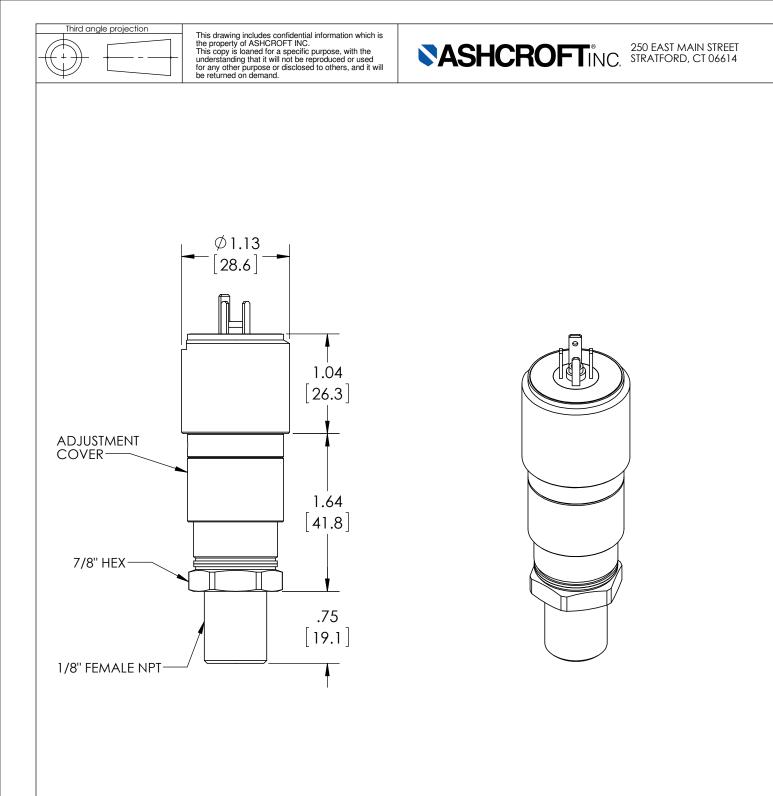

| DIMENSIONS IN [] ARE MILLIMETERS |      | REV. | ECO                               | DESC         | RIPTION       | BY  | DATE      |
|----------------------------------|------|------|-----------------------------------|--------------|---------------|-----|-----------|
|                                  |      | Α    | 0005029                           | RELEASED C   | GENERAL DIMS. | MJS | 7/14/2011 |
| This print certified correct for |      |      | General Dimensions                |              |               |     |           |
| Customer's Name                  |      |      | A-SERIES SWITCH<br>APAN41H000H_03 |              |               |     |           |
| Customer's Order No.             |      | Dr   | awn MJS                           | Date 7/14/11 | Date of Issue |     |           |
| Ashcroft Order No.               |      | Cł   | necked                            | Date         | SHEET-1 Re    |     | Rev.      |
| Certified by                     | Date | Ap   | proved                            | Date         | 70A359        | 9   | A         |