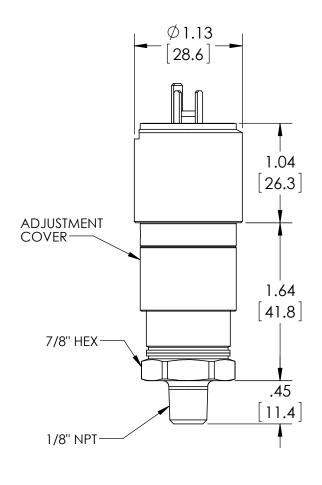

| This print certified corre |      | General Dimensions |                                   |               |      |  |  |
|----------------------------|------|--------------------|-----------------------------------|---------------|------|--|--|
| Customer's Name            |      |                    | A-SERIES SWITCH<br>APAN41H000H_01 |               |      |  |  |
| Customer's Order No.       |      | Drawn MJS          | Date 7/14/11                      | Date of Issue |      |  |  |
| Ashcroft Order No.         |      | Checked            | Date                              | SHEET-1       | Rev. |  |  |
| Certified by               | Date | Approved           | Date                              | 70A3597       | Α    |  |  |