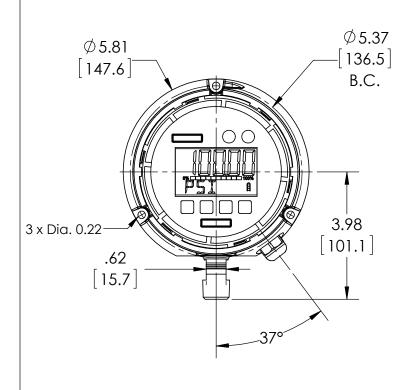

| This print certified corr | ect for |           | General Dimensions                    |         |      |  |  |
|---------------------------|---------|-----------|---------------------------------------|---------|------|--|--|
| Customer's Name           |         |           | 2174 DIGITAL INDUSTRIAL GAUGE         |         |      |  |  |
|                           |         |           | 452174SDLFL100#                       |         |      |  |  |
| Customer's Order I        | No.     | Drawn MJS | Drawn MJS Date 11/30/11 Date of Issue |         |      |  |  |
| Ashcroft Order No         |         | Checked   | Date                                  | SHEET-1 | Rev. |  |  |
| Certified by              | Date    | Approved  | Date                                  | 70A3899 | Α    |  |  |