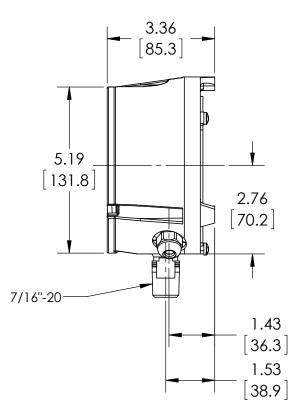

| This print certified corr | ect for |           | General Dimensions                    |         |      |  |  |
|---------------------------|---------|-----------|---------------------------------------|---------|------|--|--|
| Customer's Name           |         |           | 2174 DIGITAL INDUSTRIAL GAUGE         |         |      |  |  |
|                           |         |           | 452174SDLFL100#                       |         |      |  |  |
| Customer's Order I        | No.     | Drawn MJS | Drawn MJS Date 11/30/11 Date of Issue |         |      |  |  |
| Ashcroft Order No         |         | Checked   | Date                                  | SHEET-1 | Rev. |  |  |
| Certified by              | Date    | Approved  | Date                                  | 70A3899 | Α    |  |  |