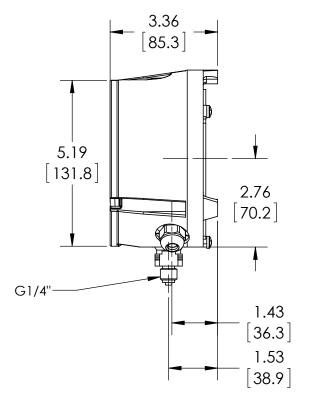

| This print certified correct for | General Dimensions            |               |               |         |   |
|----------------------------------|-------------------------------|---------------|---------------|---------|---|
| Customer's Name                  | 2174 DIGITAL INDUSTRIAL GAUGE |               |               |         |   |
|                                  | 452174SD13L100#               |               |               |         |   |
| Customer's Order No.             | Drawn MJS                     | Date 11/30/11 | Date of Issue |         |   |
| Ashcroft Order No.               | Checked                       | Date          | SHEET-1       | Rev.    |   |
| Certified by                     | Date                          | Approved      | Date          | 70A3895 | Α |