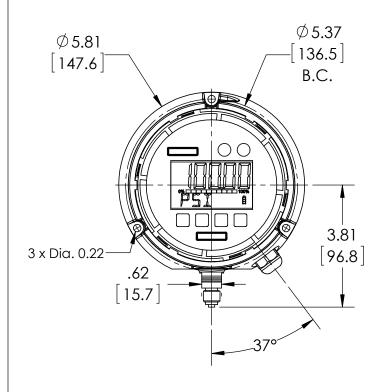

| This print certified correct for | General Dimensions            |               |               |         |   |
|----------------------------------|-------------------------------|---------------|---------------|---------|---|
| Customer's Name                  | 2174 DIGITAL INDUSTRIAL GAUGE |               |               |         |   |
|                                  | 452174SD13L100#               |               |               |         |   |
| Customer's Order No.             | Drawn MJS                     | Date 11/30/11 | Date of Issue |         |   |
| Ashcroft Order No.               | Checked                       | Date          | SHEET-1       | Rev.    |   |
| Certified by                     | Date                          | Approved      | Date          | 70A3895 | Α |