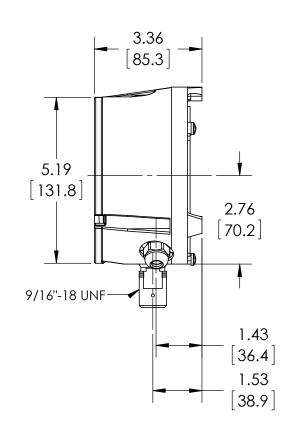

## **SASHCROFT**INC. 250 EAST MAIN STREET STRATFORD, CT 06614

| DIMENSIONS IN []                 |                 | REV. | ECO                           | DESC          | RIPTION       | BY  | DATE       |
|----------------------------------|-----------------|------|-------------------------------|---------------|---------------|-----|------------|
|                                  | KE MILLINIETERS | Α    | 0005200                       | RELEASED G    | ENERAL DIMS.  | MJS | 11/30/2011 |
| This print certified correct for |                 |      | General Dimensions            |               |               |     |            |
| Customer's Name                  |                 |      | 2174 DIGITAL INDUSTRIAL GAUGE |               |               |     |            |
|                                  |                 |      | 452174SD09L100#               |               |               |     |            |
| Customer's Order No.             |                 | D    | rawn MJS                      | Date 11/30/11 | Date of Issue |     |            |
| Ashcroft Order No.               |                 | C    | necked                        | Date          | SHEET-1 Re    |     | Rev.       |
| Certified by                     | Date            | A    | oproved                       | Date          | 70A389        | 8   | A          |