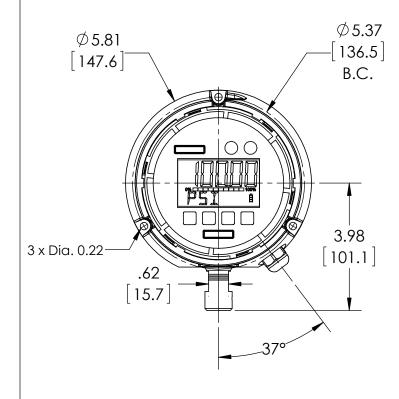

## **SASHCROFT**INC. 250 EAST MAIN STREET STRATFORD, CT 06614

| DIMENSIONS IN []                 |                 | REV. | ECO                           | DESC          | RIPTION       | BY  | DATE       |
|----------------------------------|-----------------|------|-------------------------------|---------------|---------------|-----|------------|
|                                  | KE MILLINIETERS | Α    | 0005200                       | RELEASED G    | ENERAL DIMS.  | MJS | 11/30/2011 |
| This print certified correct for |                 |      | General Dimensions            |               |               |     |            |
| Customer's Name                  |                 |      | 2174 DIGITAL INDUSTRIAL GAUGE |               |               |     |            |
|                                  |                 |      | 452174SD09L100#               |               |               |     |            |
| Customer's Order No.             |                 | D    | rawn MJS                      | Date 11/30/11 | Date of Issue |     |            |
| Ashcroft Order No.               |                 | C    | necked                        | Date          | SHEET-1 Re    |     | Rev.       |
| Certified by                     | Date            | A    | oproved                       | Date          | 70A389        | 8   | A          |