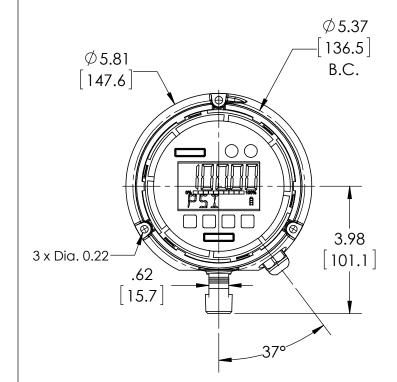

## **SASHCROFT**INC. 250 EAST MAIN STREET STRATFORD, CT 06614

|                                  | ARE MILLIMETERS | REV. | ECO                           | DESC          | RIPTION       | BY  | DATE       |
|----------------------------------|-----------------|------|-------------------------------|---------------|---------------|-----|------------|
|                                  |                 | Α    | 0005200                       | RELEASED      | GENERAL DIMS. | MJS | 11/30/2011 |
| This print certified correct for |                 |      | General Dimensions            |               |               |     |            |
| Customer's Name                  |                 |      | 2174 DIGITAL INDUSTRIAL GAUGE |               |               |     |            |
|                                  |                 |      | 452174SD04L100#               |               |               |     |            |
| Customer's Order No.             |                 | Di   | awn MJS                       | Date 11/30/11 | Date of Issue |     |            |
| Ashcroft Order No.               |                 | С    | necked                        | Date          | SHEET-1       |     | Rev.       |
| Certified by                     | Date            | A    | oproved                       | Date          | 70A389        | 6   | A          |