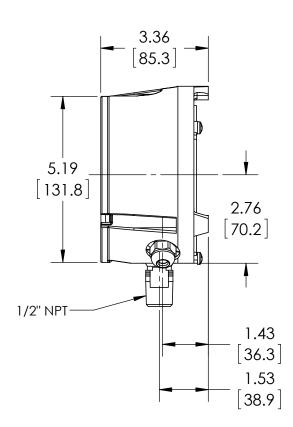

## **SASHCROFT**INC. 250 EAST MAIN STREET STRATFORD, CT 06614

|                                  | ARE MILLIMETERS | REV. | ECO                           | DESC          | RIPTION       | BY  | DATE       |
|----------------------------------|-----------------|------|-------------------------------|---------------|---------------|-----|------------|
|                                  |                 | Α    | 0005200                       | RELEASED      | GENERAL DIMS. | MJS | 11/30/2011 |
| This print certified correct for |                 |      | General Dimensions            |               |               |     |            |
| Customer's Name                  |                 |      | 2174 DIGITAL INDUSTRIAL GAUGE |               |               |     |            |
|                                  |                 |      | 452174SD04L100#               |               |               |     |            |
| Customer's Order No.             |                 | Di   | awn MJS                       | Date 11/30/11 | Date of Issue |     |            |
| Ashcroft Order No.               |                 | С    | necked                        | Date          | SHEET-1       |     | Rev.       |
| Certified by                     | Date            | A    | oproved                       | Date          | 70A389        | 6   | A          |