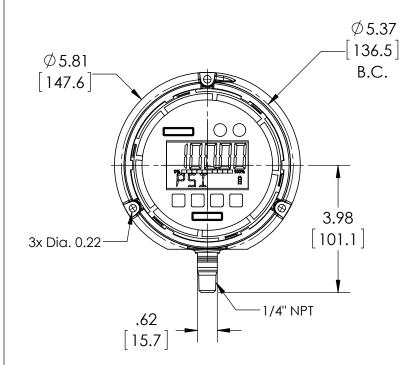

## **SASHCROFT**INC. 250 EAST MAIN STREET STRATFORD, CT 06614

|                                  | ARE MILLIMETERS | REV. | ECO                            | DESC          | RIPTION       | BY  | DATE       |
|----------------------------------|-----------------|------|--------------------------------|---------------|---------------|-----|------------|
|                                  |                 | А    | 0005200                        | RELEASED G    | ENERAL DIMS.  | MJS | 11/29/2011 |
| This print certified correct for |                 |      | General Dimensions             |               |               |     |            |
| Customer's Name                  |                 |      | 2074 DIGIATAL INDUSTRIAL GAUGE |               |               |     |            |
|                                  |                 |      | 452074SD02L100#                |               |               |     |            |
| Customer's Order No.             |                 | Di   | rawn MJS                       | Date 11/29/11 | Date of Issue |     |            |
| Ashcroft Order No.               |                 | C    | necked                         | Date          | SHEET-1 F     |     | Rev.       |
| Certified by                     | Date            | A    | oproved                        | Date          | 70A387        | 4   | A          |