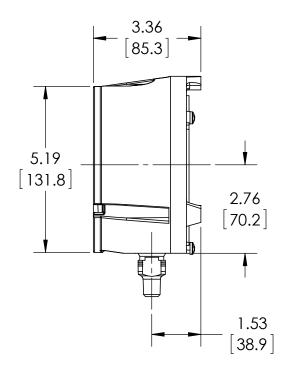

## **SASHCROFT**INC. 250 EAST MAIN STREET STRATFORD, CT 06614

|                                  | ARE MILLIMETERS | REV. | ECO                            | DESC          | RIPTION       | BY  | DATE       |
|----------------------------------|-----------------|------|--------------------------------|---------------|---------------|-----|------------|
|                                  |                 | А    | 0005200                        | RELEASED G    | ENERAL DIMS.  | MJS | 11/29/2011 |
| This print certified correct for |                 |      | General Dimensions             |               |               |     |            |
| Customer's Name                  |                 |      | 2074 DIGIATAL INDUSTRIAL GAUGE |               |               |     |            |
|                                  |                 |      | 452074SD02L100#                |               |               |     |            |
| Customer's Order No.             |                 | Di   | rawn MJS                       | Date 11/29/11 | Date of Issue |     |            |
| Ashcroft Order No.               |                 | C    | necked                         | Date          | SHEET-1 F     |     | Rev.       |
| Certified by                     | Date            | A    | oproved                        | Date          | 70A387        | 4   | A          |