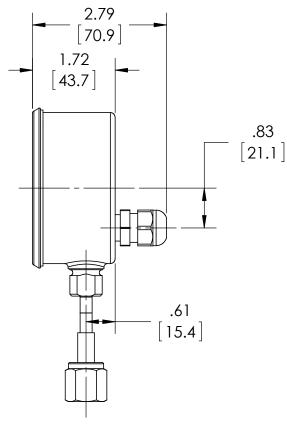

| This print certified correct for Customer's Name |      |           | General Dimensions<br>2174 DIGITAL INDUSTRIAL GAUGE |               |      |  |  |
|--------------------------------------------------|------|-----------|-----------------------------------------------------|---------------|------|--|--|
|                                                  |      |           | 302174SDSFL100#                                     |               |      |  |  |
| Customer's Order No.                             |      | Drawn MJS | Date 12/2/11                                        | Date of Issue |      |  |  |
| Ashcroft Order No.                               |      | Checked   | Date                                                | SHEET-1       | Rev. |  |  |
| Certified by                                     | Date | Approved  | Date                                                | 70A3907       | A    |  |  |