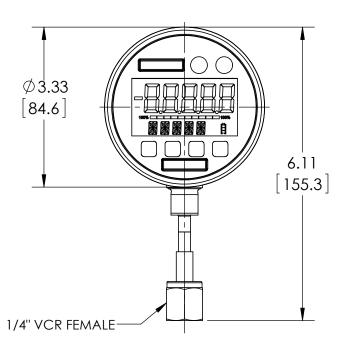

| This print certified correct for Customer's Name |      |           | General Dimensions<br>2174 DIGITAL INDUSTRIAL GAUGE |               |      |  |  |
|--------------------------------------------------|------|-----------|-----------------------------------------------------|---------------|------|--|--|
|                                                  |      |           | 302174SDSFL100#                                     |               |      |  |  |
| Customer's Order No.                             |      | Drawn MJS | Date 12/2/11                                        | Date of Issue |      |  |  |
| Ashcroft Order No.                               |      | Checked   | Date                                                | SHEET-1       | Rev. |  |  |
| Certified by                                     | Date | Approved  | Date                                                | 70A3907       | A    |  |  |