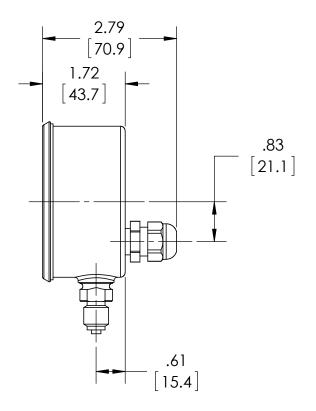

| DIMENSIONS IN | [] | ARE | MILLIM | ETERS |
|---------------|----|-----|--------|-------|

| REV. | ECO     | DESCRIPTION            |     | DATE      |
|------|---------|------------------------|-----|-----------|
| Α    | 0005200 | RELEASED GENERAL DIMS. | MJS | 12/2/2011 |

| This print certified corr | rect for |                               | General Dimensions |               |      |  |  |
|---------------------------|----------|-------------------------------|--------------------|---------------|------|--|--|
| Customer's Name           |          | 2174 DIGITAL INDUSTRIAL GAUGE |                    |               |      |  |  |
|                           |          |                               | 302174SD13L100#    |               |      |  |  |
| Customer's Order No.      |          | Drawn MJS                     | Date 12/2/11       | Date of Issue |      |  |  |
| Ashcroft Order No.        |          | Checked                       | Date               | SHEET-1       | Rev. |  |  |
| Certified by              | Date     | Approved                      | Date               | 70A3904       | Α    |  |  |