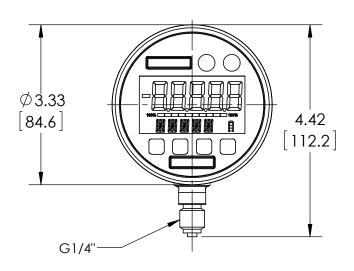

| DIMENSIONS IN | [] | ARE | MILLIM | ETERS |
|---------------|----|-----|--------|-------|

| REV. | ECO     | DESCRIPTION            |     | DATE      |
|------|---------|------------------------|-----|-----------|
| Α    | 0005200 | RELEASED GENERAL DIMS. | MJS | 12/2/2011 |

| This print certified corr | rect for |                               | General Dimensions |               |      |  |  |
|---------------------------|----------|-------------------------------|--------------------|---------------|------|--|--|
| Customer's Name           |          | 2174 DIGITAL INDUSTRIAL GAUGE |                    |               |      |  |  |
|                           |          |                               | 302174SD13L100#    |               |      |  |  |
| Customer's Order No.      |          | Drawn MJS                     | Date 12/2/11       | Date of Issue |      |  |  |
| Ashcroft Order No.        |          | Checked                       | Date               | SHEET-1       | Rev. |  |  |
| Certified by              | Date     | Approved                      | Date               | 70A3904       | Α    |  |  |