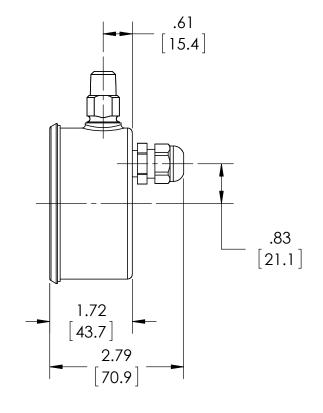

| This print certified cor | rect for |           | General Dimensions            |               |      |  |  |
|--------------------------|----------|-----------|-------------------------------|---------------|------|--|--|
| Customer's Name          |          |           | 2174 DIGITAL INDUSTRIAL GAUGE |               |      |  |  |
|                          |          |           | 302174SD02T100#               |               |      |  |  |
| Customer's Order No.     |          | Drawn MJS | Date 12/2/11                  | Date of Issue |      |  |  |
| Ashcroft Order No.       |          | Checked   | Date                          | SHEET-1       | Rev. |  |  |
| Certified by             | Date     | Approved  | Date                          | 70A3901       | Α    |  |  |