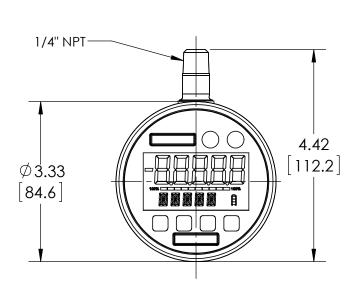

| This print certified cor | rect for |           | General Dimensions            |               |      |  |  |
|--------------------------|----------|-----------|-------------------------------|---------------|------|--|--|
| Customer's Name          |          |           | 2174 DIGITAL INDUSTRIAL GAUGE |               |      |  |  |
|                          |          |           | 302174SD02T100#               |               |      |  |  |
| Customer's Order No.     |          | Drawn MJS | Date 12/2/11                  | Date of Issue |      |  |  |
| Ashcroft Order No.       |          | Checked   | Date                          | SHEET-1       | Rev. |  |  |
| Certified by             | Date     | Approved  | Date                          | 70A3901       | Α    |  |  |