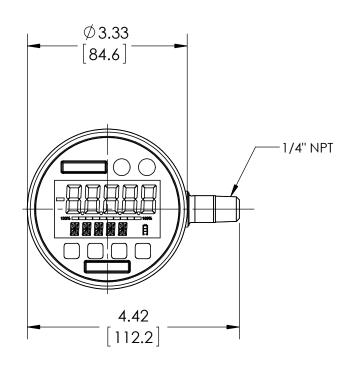

| This print certified correct for |                 | General Dimensions                   |      |         |      |  |
|----------------------------------|-----------------|--------------------------------------|------|---------|------|--|
| Customer's Name                  |                 | 2174 DIGITAL INDUSTRIAL GAUGE        |      |         |      |  |
|                                  | 302174SD02D100# |                                      |      |         |      |  |
| Customer's Order No.             |                 | Drawn MJS Date 12/2/11 Date of Issue |      |         |      |  |
| Ashcroft Order No.               |                 | Checked                              | Date | SHEET-1 | Rev. |  |
| Certified by                     | Date            | Approved                             | Date | 70A3903 | Α    |  |