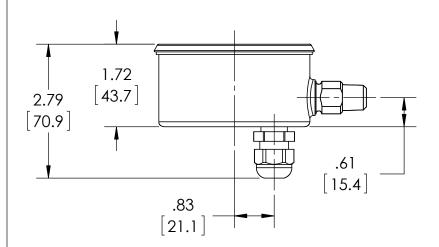

| This print certified correct for |                 | General Dimensions                   |      |         |      |  |
|----------------------------------|-----------------|--------------------------------------|------|---------|------|--|
| Customer's Name                  |                 | 2174 DIGITAL INDUSTRIAL GAUGE        |      |         |      |  |
|                                  | 302174SD02D100# |                                      |      |         |      |  |
| Customer's Order No.             |                 | Drawn MJS Date 12/2/11 Date of Issue |      |         |      |  |
| Ashcroft Order No.               |                 | Checked                              | Date | SHEET-1 | Rev. |  |
| Certified by                     | Date            | Approved                             | Date | 70A3903 | Α    |  |