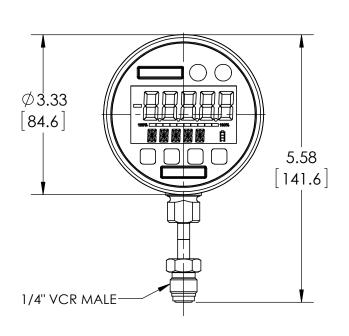

| This print certified correct for | r         |                               | General Dimensions |         |   |
|----------------------------------|-----------|-------------------------------|--------------------|---------|---|
| Customer's Name                  |           | 2074 DIGITAL INDUSTRIAL GAUGE |                    |         |   |
|                                  |           |                               | 302074SDSML3000#   |         |   |
| Customer's Order No.             | Drawn MJS | Date 12/2/11                  | Date of Issue      |         |   |
| Ashcroft Order No.               | Checked   | Date                          | SHEET-1            | Rev.    |   |
| Certified by                     | Date      | Approved                      | Date               | 70A3889 | Α |