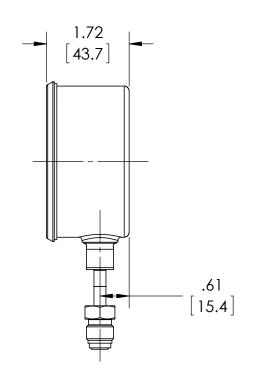

| This print certified correct for | r         |                               | General Dimensions |         |   |
|----------------------------------|-----------|-------------------------------|--------------------|---------|---|
| Customer's Name                  |           | 2074 DIGITAL INDUSTRIAL GAUGE |                    |         |   |
|                                  |           |                               | 302074SDSML3000#   |         |   |
| Customer's Order No.             | Drawn MJS | Date 12/2/11                  | Date of Issue      |         |   |
| Ashcroft Order No.               | Checked   | Date                          | SHEET-1            | Rev.    |   |
| Certified by                     | Date      | Approved                      | Date               | 70A3889 | Α |