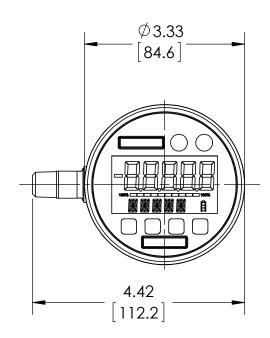

| DIMENSIONS IN I | ] ARE MILLIMETERS |
|-----------------|-------------------|

| REV. | ECO     | DESCRIPTION            | BY  | DATE       |
|------|---------|------------------------|-----|------------|
| Α    | 0005200 | RELEASED GENERAL DIMS. | MJS | 11/30/2011 |

| This print certified corr | rect for |           | General Dimensions            |               |      |  |  |
|---------------------------|----------|-----------|-------------------------------|---------------|------|--|--|
| Customer's Name           |          |           | 2074 DIGITAL INDUSTRIAL GAUGE |               |      |  |  |
|                           |          |           | 302074SD02E30#                |               |      |  |  |
| Customer's Order          | No.      | Drawn MJS | Date 11/30/11                 | Date of Issue |      |  |  |
| Ashcroft Order No.        |          | Checked   | Date                          | SHEET-1       | Rev. |  |  |
| Certified by              | Date     | Approved  | Date                          | 70A3886       | A    |  |  |