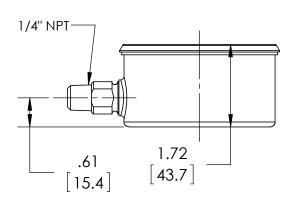

| DIMENSIONS IN I | ] ARE MILLIMETERS |
|-----------------|-------------------|

| REV. | ECO     | DESCRIPTION            | BY  | DATE       |
|------|---------|------------------------|-----|------------|
| Α    | 0005200 | RELEASED GENERAL DIMS. | MJS | 11/30/2011 |

| This print certified corr | rect for |           | General Dimensions            |               |      |  |  |
|---------------------------|----------|-----------|-------------------------------|---------------|------|--|--|
| Customer's Name           |          |           | 2074 DIGITAL INDUSTRIAL GAUGE |               |      |  |  |
|                           |          |           | 302074SD02E30#                |               |      |  |  |
| Customer's Order          | No.      | Drawn MJS | Date 11/30/11                 | Date of Issue |      |  |  |
| Ashcroft Order No.        |          | Checked   | Date                          | SHEET-1       | Rev. |  |  |
| Certified by              | Date     | Approved  | Date                          | 70A3886       | A    |  |  |