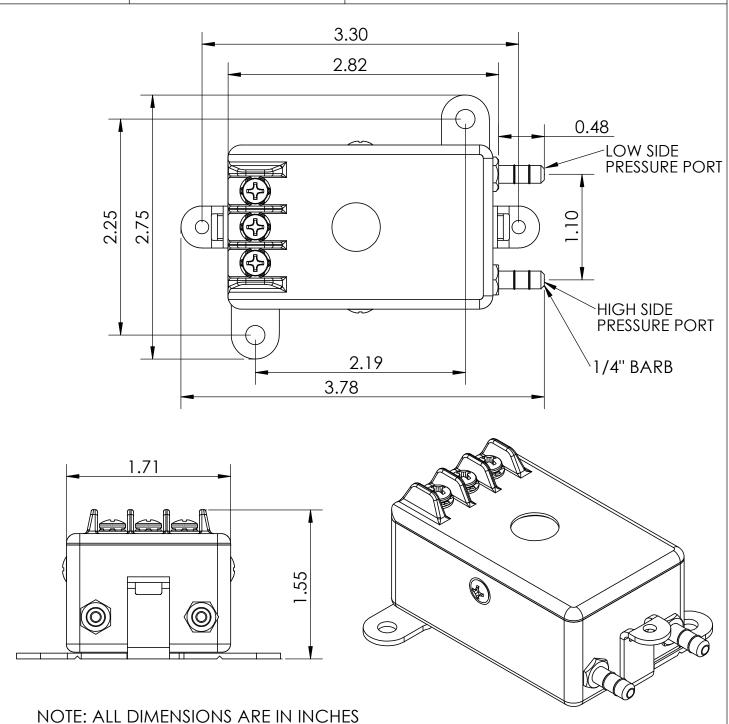

| This print certified correct for |      |                                                                      | General Dimensions |               |         |   |
|----------------------------------|------|----------------------------------------------------------------------|--------------------|---------------|---------|---|
|                                  |      | RXLdp Diffirential Pressure Transmitter ASHCROFT RX7MB2-XX-ST-XXXXXX |                    |               |         |   |
| Customer's Order No.             |      | Drawn KK                                                             | Date 06/04/14      | Date of Issue |         |   |
| Ashcroft Order No.               |      | Checked                                                              | Date               | SHEET-1       | Rev.    |   |
| Certified by                     | Date |                                                                      | Approved           | Date          | 70A3993 | Α |