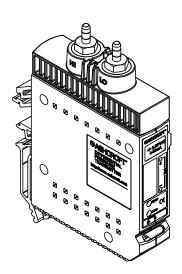

| This print certified cor | rect for |           | General Dimensions            |               |      |  |  |
|--------------------------|----------|-----------|-------------------------------|---------------|------|--|--|
| Customer's Name          |          |           | DXLdp Low Pressure Transducer |               |      |  |  |
|                          |          |           | DX-x-MB2-xx-ST-xxxxx          |               |      |  |  |
| Customer's Order No.     |          | Drawn MJS | Date 11/17/11                 | Date of Issue |      |  |  |
| Ashcroft Order No.       |          | Checked   | Date                          | SHEET-1       | Rev. |  |  |
| Certified by             | Date     | Approved  | Date                          | 70A3852       | Α    |  |  |