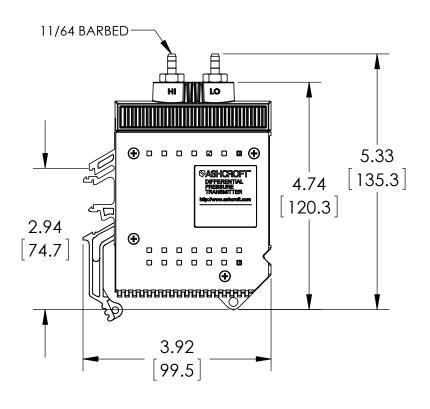

This drawing includes confidential information which is the property of ASHCROFT INC. This copy is loaned for a specific purpose, with the understanding that it will not be reproduced or used for any other purpose or disclosed to others, and it will be returned on demand.

| DIMENSIONS IN [] ARE MILLIMETER |
|---------------------------------|
|---------------------------------|

| REV. | ECO     | DESCRIPTION            | BY  | DATE       |
|------|---------|------------------------|-----|------------|
| Α    | 0005200 | RELEASED GENERAL DIMS. | MJS | 11/17/2011 |

| This print certified cor | rect for |           | General Dimensions            |               |      |  |  |
|--------------------------|----------|-----------|-------------------------------|---------------|------|--|--|
| Customer's Name          |          |           | DXLdp Low Pressure Transducer |               |      |  |  |
|                          |          |           | DX-x-MB2-xx-ST-xxxxx          |               |      |  |  |
| Customer's Order No.     |          | Drawn MJS | Date 11/17/11                 | Date of Issue |      |  |  |
| Ashcroft Order No.       |          | Checked   | Date                          | SHEET-1       | Rev. |  |  |
| Certified by             | Date     | Approved  | Date                          | 70A3852       | Α    |  |  |