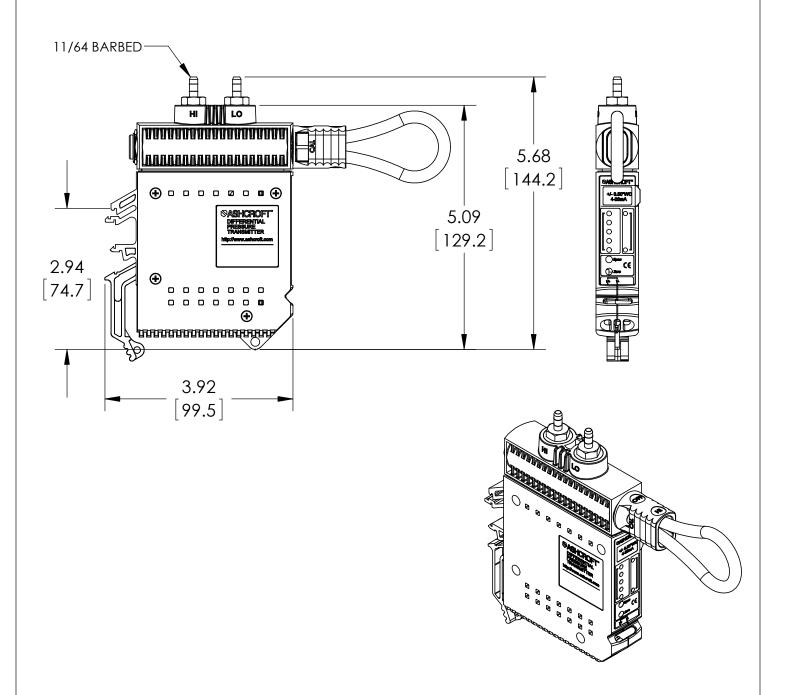

|                                  | RE MILLIMETERS | REV. | ECO                           | DESCF                          | RIPTION       | BY  | DATE       |
|----------------------------------|----------------|------|-------------------------------|--------------------------------|---------------|-----|------------|
| DIMENSIONS IN [] A               |                | Α    | 0005200                       | 0005200 RELEASED GENERAL DIMS. |               | MJS | 11/17/2011 |
| This print certified correct for |                |      | General Dimensions            |                                |               |     |            |
| Customer's Name                  |                |      | DXLdp Low Pressure Transducer |                                |               |     |            |
|                                  |                |      | DX-x- MB2-xx-ST-xxxxx-XPVDL   |                                |               |     |            |
| Customer's Order No.             |                |      | Drawn MJS                     | Date 11/17/11                  | Date of Issue |     |            |
| Ashcroft Order No.               |                |      | Checked                       | Date                           | SHEET-1       |     | Rev.       |
| Certified by                     | Date           | A    | Approved                      | Date                           | 70A385        | 3   | Α          |