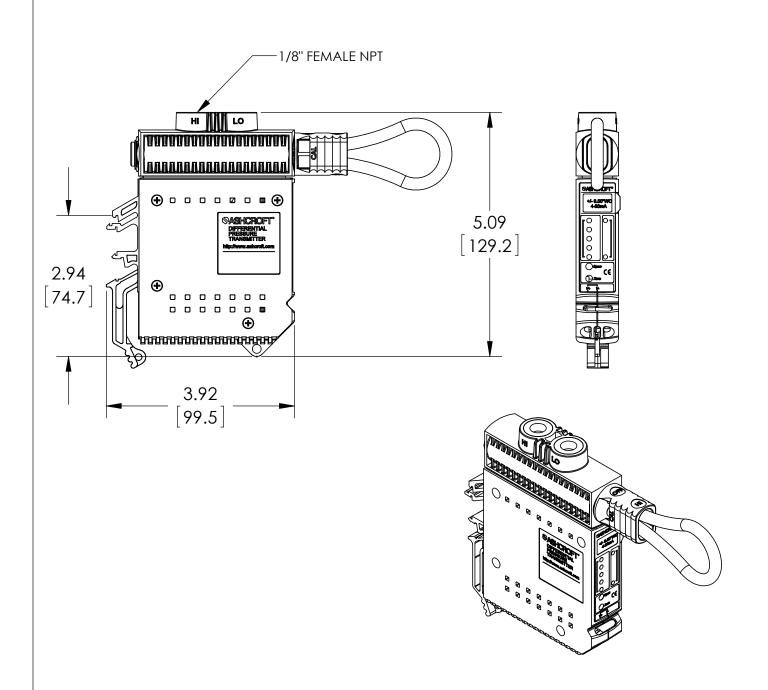

| DIVALNICIONIC INTELLA            |                | ıı∟v. | V. LOO DESCRIPTION            |               | I III I ION   | וטו |            |
|----------------------------------|----------------|-------|-------------------------------|---------------|---------------|-----|------------|
| DIMENSIONS IN [] A               | KE MILLIMETERS | Α     | 0005200                       | RELEASED G    | GENERAL DIMS. | MJS | 11/17/2011 |
| This print certified correct for |                |       | General Dimensions            |               |               |     |            |
| Customer's Name                  |                |       | DXLdp Low Pressure Transducer |               |               |     |            |
|                                  |                |       | DX-x- F01-xx-ST-xxxxx-XPVDL   |               |               |     |            |
| Customer's Order No.             |                | Dr    | awn MJS                       | Date 11/17/11 | Date of Issue |     |            |
| Ashcroft Order No.               |                | Ch    | ecked                         | Date          | SHEET-1 R     |     | Rev.       |
| Certified by                     | Date           | Ap    | proved                        | Date          | 70A385        | 5   | Α          |