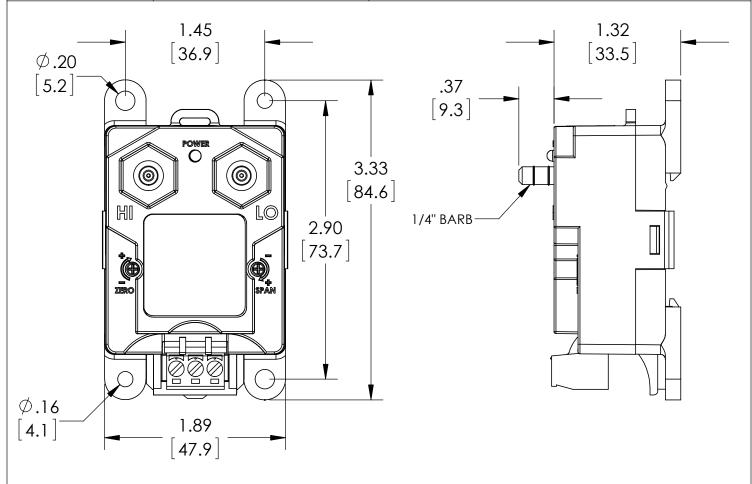

| This print certified correct for |      | General Dimensions |                                         |               |      |  |  |
|----------------------------------|------|--------------------|-----------------------------------------|---------------|------|--|--|
| Customer's Name                  |      | C                  | CXLdp Differential Pressure Transmitter |               |      |  |  |
| CX-x-MB2-xx-xxxxx                |      |                    | 32-xx-xxxx                              |               |      |  |  |
| Customer's Order N               | lo.  | Drawn MJS          | Date 11/17/11                           | Date of Issue |      |  |  |
| Ashcroft Order No.               |      | Checked            | Date                                    | SHEET-1       | Rev. |  |  |
| Certified by                     | Date | Approved           | Date                                    | 70A3856       | Α    |  |  |