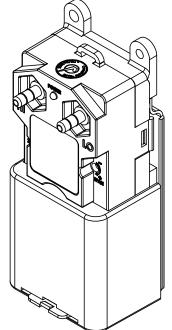

| This print certified correct for |      |  | General Dimensions                      |               |               |      |  |
|----------------------------------|------|--|-----------------------------------------|---------------|---------------|------|--|
| Customer's Name                  |      |  | CXLdp Differential Pressure Transmitter |               |               |      |  |
|                                  |      |  | CX-x-MB2-xx-xxxxx- XAH                  |               |               |      |  |
| Customer's Order No.             |      |  | Drawn MJS                               | Date 11/17/11 | Date of Issue |      |  |
| Ashcroft Order No.               |      |  | Checked                                 | Date          | SHEET-1       | Rev. |  |
| Certified by                     | Date |  | Approved                                | Date          | 70A3857       | A    |  |