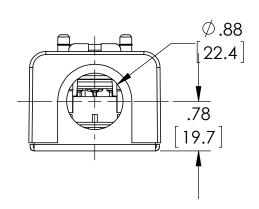

| This print certified correct for |      |  | General Dimensions                      |               |               |      |  |
|----------------------------------|------|--|-----------------------------------------|---------------|---------------|------|--|
| Customer's Name                  |      |  | CXLdp Differential Pressure Transmitter |               |               |      |  |
|                                  |      |  | CX-x-MB2-xx-xxxxx- XAH                  |               |               |      |  |
| Customer's Order No.             |      |  | Drawn MJS                               | Date 11/17/11 | Date of Issue |      |  |
| Ashcroft Order No.               |      |  | Checked                                 | Date          | SHEET-1       | Rev. |  |
| Certified by                     | Date |  | Approved                                | Date          | 70A3857       | A    |  |