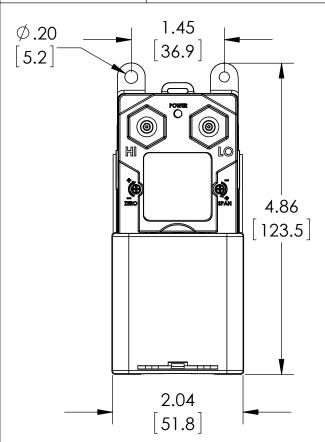

| This print certified correct for |      |  | General Dimensions                      |               |               |      |  |
|----------------------------------|------|--|-----------------------------------------|---------------|---------------|------|--|
| Customer's Name                  |      |  | CXLdp Differential Pressure Transmitter |               |               |      |  |
|                                  |      |  | CX-x-MB2-xx-xxxxx- XAH                  |               |               |      |  |
| Customer's Order No.             |      |  | Drawn MJS                               | Date 11/17/11 | Date of Issue |      |  |
| Ashcroft Order No.               |      |  | Checked                                 | Date          | SHEET-1       | Rev. |  |
| Certified by                     | Date |  | Approved                                | Date          | 70A3857       | A    |  |