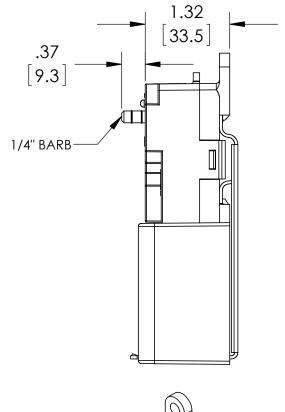

| This print certified correct for |      |  | General Dimensions                      |               |               |      |  |
|----------------------------------|------|--|-----------------------------------------|---------------|---------------|------|--|
| Customer's Name                  |      |  | CXLdp Differential Pressure Transmitter |               |               |      |  |
|                                  |      |  | CX-x-MB2-xx-xxxxx- XAH                  |               |               |      |  |
| Customer's Order No.             |      |  | Drawn MJS                               | Date 11/17/11 | Date of Issue |      |  |
| Ashcroft Order No.               |      |  | Checked                                 | Date          | SHEET-1       | Rev. |  |
| Certified by                     | Date |  | Approved                                | Date          | 70A3857       | A    |  |