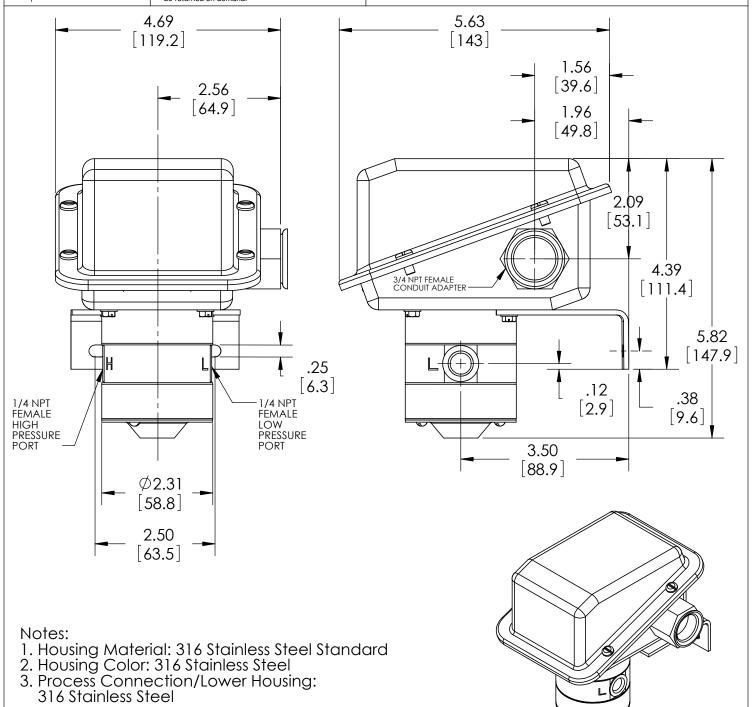

| This print certified corre | ect for   |                                                   | General Dimensions |         |      |  |  |
|----------------------------|-----------|---------------------------------------------------|--------------------|---------|------|--|--|
| Customer's Name            | G-Series  | G-Series Differential Pressure Switch PSID Ranges |                    |         |      |  |  |
| Customer's Order N         | Drawn MJS | Date 7/8/10                                       | Date of Issue      |         |      |  |  |
| Ashcroft Order No.         |           | Checked                                           | Date               | SHEET-1 | Rev. |  |  |
| Certified by               | Date      | Approved                                          | Date               | 70A3077 | Α    |  |  |