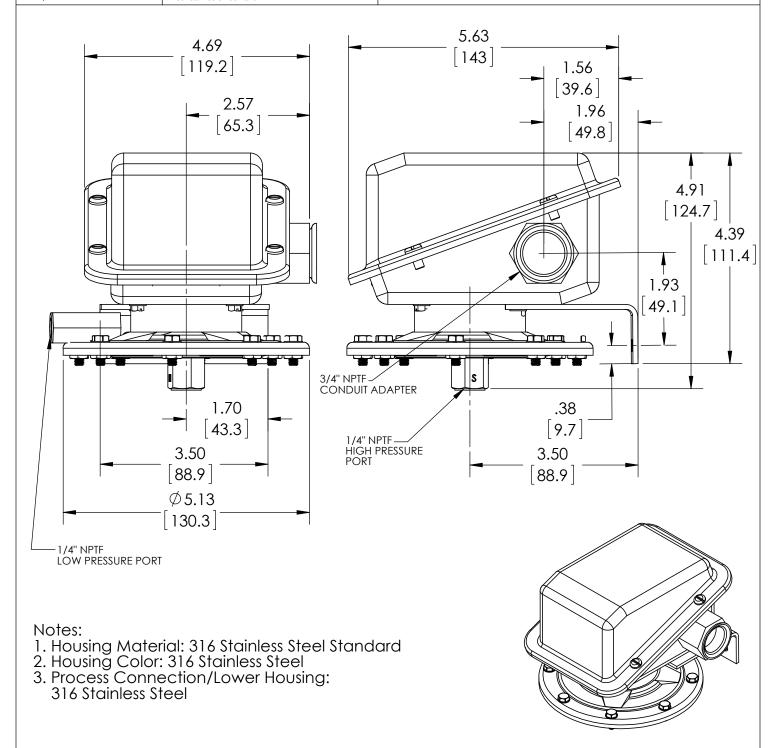

This drawing includes confidential information which is the property of ASHCROFT INC.
This copy is loaned for a specific purpose, with the understanding that it will not be reproduced or used for any other purpose or disclosed to others, and it will be returned on demand.



|                          |          | Α                  | 0005029                                                                      | RELEASED GENE | -RAL DIMENSIONS | MUS  | 7/8/2010 |
|--------------------------|----------|--------------------|------------------------------------------------------------------------------|---------------|-----------------|------|----------|
| This print certified con | rect for | General Dimensions |                                                                              |               |                 |      |          |
| Customer's Name          |          |                    | G-Series Differential Pressure Switch Inches of Water<br>Differential Ranges |               |                 |      |          |
| Customer's Order No.     |