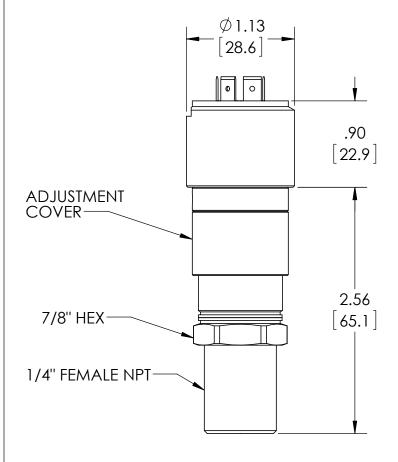

| ĺ | REV. | ECO     | DESCRIPTION            | BY  | DATE      |
|---|------|---------|------------------------|-----|-----------|
| ĺ | Α    | 0005029 | RELEASED GENERAL DIMS. | MJS | 6/29/2011 |

| This print certified corre | ect for   |                                   | General Dimensions |         |   |  |  |
|----------------------------|-----------|-----------------------------------|--------------------|---------|---|--|--|
| Customer's Name            |           | A-SERIES SWITCH<br>APAN41P000T_25 |                    |         |   |  |  |
| Customer's Order N         | Drawn MJS | Date 6/29/11                      | Date of Issue      |         |   |  |  |
| Ashcroft Order No.         | Checked   | Date                              | SHEET-1            | Rev.    |   |  |  |
| Certified by               | Date      | Approved                          | Date               | 70A3540 | A |  |  |