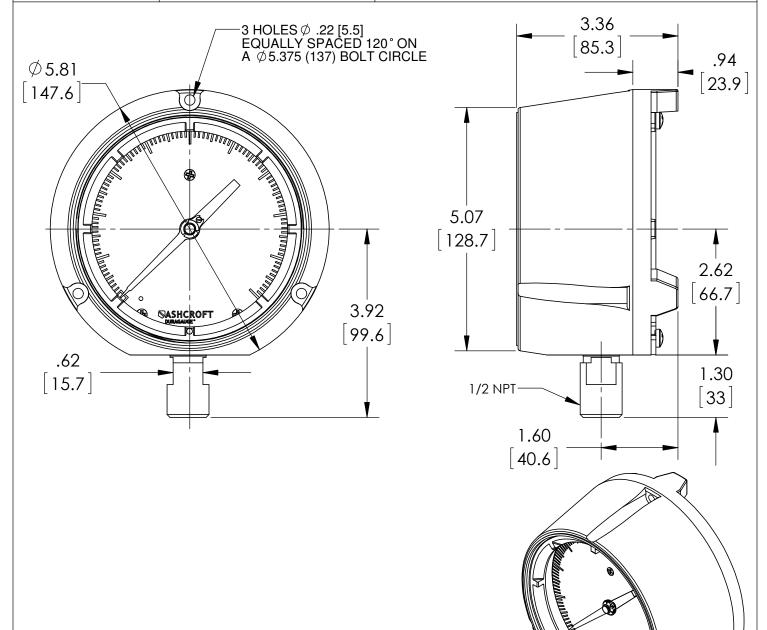

## **DIMENSIONS IN [] ARE MILLIMETERS**

| REV. | ECO     | DESCRIPTION                            | BY  | DATE      |
|------|---------|----------------------------------------|-----|-----------|
| Α    | 0004455 | RELEASED GENERAL DIMS. FOR 45 1279 04L | MJS | 5/21/2010 |

| This print certified corre |           | General Dimensions |                       |         |   |  |  |
|----------------------------|-----------|--------------------|-----------------------|---------|---|--|--|
| Customer's Name            |           | 45 1279 04L SERIES |                       |         |   |  |  |
|                            |           |                    | TURRET CASE DURAGAUGE |         |   |  |  |
| Customer's Order N         | Drawn MJS | Date 5/21/10       | Date of Issue         |         |   |  |  |
| Ashcroft Order No.         | Checked   | Date               | SHEET-1               | Rev.    |   |  |  |
| Certified by               | Date      | Approved           | Date                  | 70A3011 | Α |  |  |