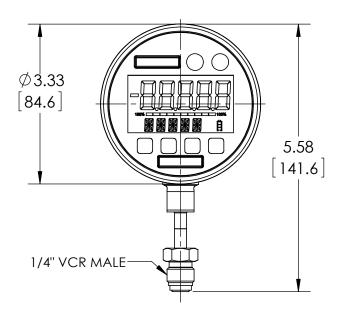

## **DIMENSIONS IN [] ARE MILLIMETERS**

| REV. | ECO     | DESCRIPTION            | BY  | DATE      |
|------|---------|------------------------|-----|-----------|
| Α    | 0005200 | RELEASED GENERAL DIMS. | MJS | 12/2/2011 |

| This print certified correct for Customer's Name |      |  | General Dimensions<br>2174 DIGITAL INDUSTRIAL GAUAGE |              |               |      |  |
|--------------------------------------------------|------|--|------------------------------------------------------|--------------|---------------|------|--|
|                                                  |      |  | 302174SDSML100#                                      |              |               |      |  |
| Customer's Order No.                             |      |  | Drawn MJS                                            | Date 12/2/11 | Date of Issue |      |  |
| Ashcroft Order No.                               |      |  | Checked                                              | Date         | SHEET-1       | Rev. |  |
| Certified by                                     | Date |  | Approved                                             | Date         | 70A3908       | Α    |  |