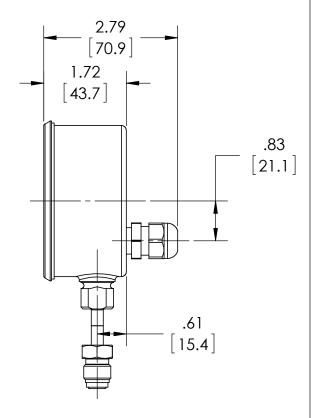

## **DIMENSIONS IN [] ARE MILLIMETERS**

| REV. | ECO     | DESCRIPTION            | BY  | DATE      |
|------|---------|------------------------|-----|-----------|
| Α    | 0005200 | RELEASED GENERAL DIMS. | MJS | 12/2/2011 |

| This print certified correct for Customer's Name |      |  | General Dimensions<br>2174 DIGITAL INDUSTRIAL GAUAGE |              |               |      |  |
|--------------------------------------------------|------|--|------------------------------------------------------|--------------|---------------|------|--|
|                                                  |      |  | 302174SDSML100#                                      |              |               |      |  |
| Customer's Order No.                             |      |  | Drawn MJS                                            | Date 12/2/11 | Date of Issue |      |  |
| Ashcroft Order No.                               |      |  | Checked                                              | Date         | SHEET-1       | Rev. |  |
| Certified by                                     | Date |  | Approved                                             | Date         | 70A3908       | Α    |  |