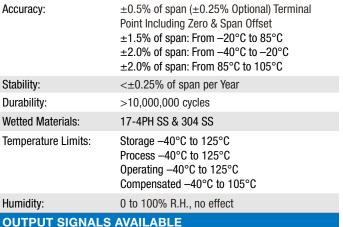

#### **APPLICATIONS**

- Off-Road equipment
- Construction machinery
- Compressor control
- Pump monitoring
- Agricultural/irrigation equipment
- Diagnostic kits

**SPECIFICATIONS** 

Accuracy:

Stability:

**Durability:** 

**Humidity:** 

Wetted Materials:

- **Engine monitoring**
- Process automation & controls
- Hydraulic and pneumatic sensing

Max. 68

35

2