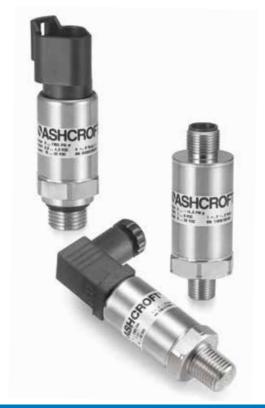

### **FEATURES**

- Broad temperature capability
- All-welded pressure construction
- SS housing
- High EMI/RFI rating
- Ranges 5 psi through 20,000 psi
- IP67 Ingress rating (IP69K available)
- Wide selection of electrical and process connections available
- Customizable configurations
- Minimum order quantity required

#### **APPLICATIONS**

- Off-Road equipment
- Construction machinery
- Compressor control
- Pump monitoring
- Agricultural/irrigation equipment
- Diagnostic kits

**SPECIFICATIONS** 

Accuracy:

Stability:

**Durability:** 