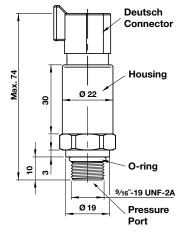

## **DIMENSIONS (mm)**

Ø 19

Ø 22

| OUTPUT SIGNALS AVAILABLE |                                                         |                |
|--------------------------|---------------------------------------------------------|----------------|
| Voltage Output           | Excitation                                              | Supply Current |
| 0-5 Vdc, 3 wire          | 9-36 Vdc                                                | 5mA            |
| 0-10 Vdc, 3 wire         | 14-36 Vdc                                               | 5mA            |
| 1-5 Vdc, 3 wire          | 9-36 Vdc                                                | 4mA            |
| 1-6 Vdc, 3 wire          | 9-36 Vdc                                                | 4mA            |
| 0.5-4.5 Vdc 3 wire       | 9-36 Vdc                                                | 4mA            |
| Ratiometric Output       |                                                         |                |
| 0.5-4.5 Vdc, 3 wire      | 5 ±0.5 Vdc                                              | 3.5mA          |
| Current Output           |                                                         |                |
| 4-20mA, 2 wire           | 9-36 Vdc                                                |                |
| Response Time:           | < 1 msec (voltage outputs)<br>< 2 msec (4-20mA outputs) |                |

M12

유

Connector

Housing

Pressure

Port