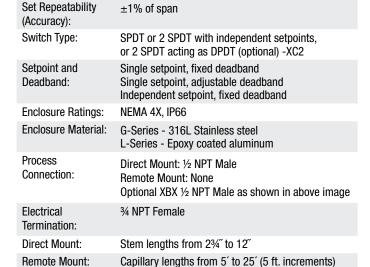

### G-SERIES DIMENSIONS in [] are millimeters

For reference only, consult Ashcroft for specific dimensional drawings

#### **TEMPERATURE SWITCH - DIRECT MOUNT**

| "S" Dimensions |       |  |  |  |  |
|----------------|-------|--|--|--|--|
| 2¾"            | [70]  |  |  |  |  |
| 4"             | [102] |  |  |  |  |
| 6″             | [152] |  |  |  |  |
| 9″             | [229] |  |  |  |  |
| 12"            | [305] |  |  |  |  |