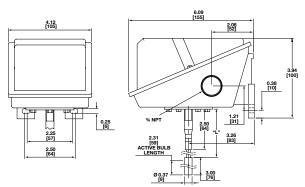

### **TEMPERATURE SWITCH - REMOTE MOUNT**

### L-SERIES DIMENSIONS in [] are millimeters

For reference only, consult Ashcroft for specific dimensional drawings