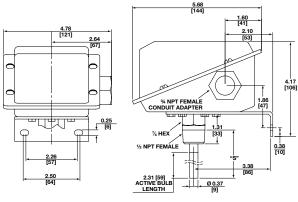

### G-SERIES DIMENSIONS in [] are millimeters

For reference only, consult Ashcroft for specific dimensional drawings

### **TEMPERATURE SWITCH - REMOTE MOUNT**