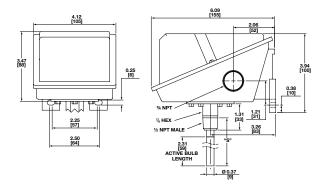

### L-SERIES DIMENSIONS in [] are millimeters

For reference only, consult Ashcroft for specific dimensional drawings

#### **TEMPERATURE SWITCH - REMOTE MOUNT**