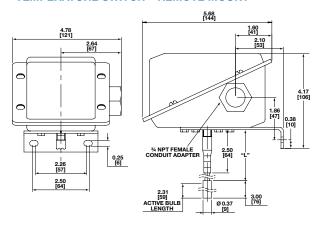

### L-SERIES DIMENSIONS in [] are millimeters

For reference only, consult Ashcroft for specific dimensional drawings

#### **TEMPERATURE SWITCH - DIRECT MOUNT**