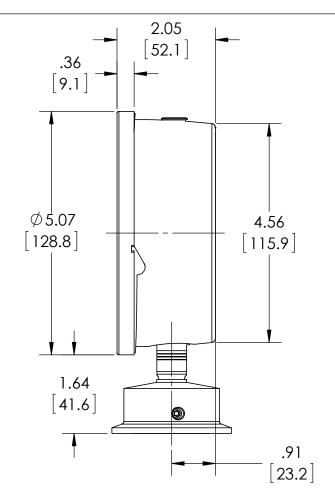

**DIMENSIONS IN [] ARE MILLIMETERS** 

| REV. | ECO     | DESCRIPTION            | BY  | DATE      |
|------|---------|------------------------|-----|-----------|
| Α    | 0004508 | RELEASED GENERAL DIMS. | MJS | 6/13/2011 |

| This print certified cor | rect for |           | General Dimensions          |               |      |  |  |
|--------------------------|----------|-----------|-----------------------------|---------------|------|--|--|
| Customer's Name          |          |           | ASHCROFT 45 1032 20L SERIES |               |      |  |  |
|                          |          |           | SANITARY GAUGE              |               |      |  |  |
| Customer's Order         | No.      | Drawn MJS | Date 6/13/11                | Date of Issue |      |  |  |
| Ashcroft Order No        | D.       | Checked   | Date                        | SHEET-1       | Rev. |  |  |
| Certified by             | Date     | Approved  | Date                        | 70A3494       | Α    |  |  |