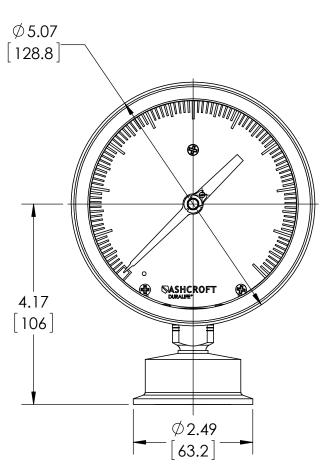

**DIMENSIONS IN [] ARE MILLIMETERS** 

| REV. | ECO     | DESCRIPTION            | BY  | DATE      |
|------|---------|------------------------|-----|-----------|
| Α    | 0004508 | RELEASED GENERAL DIMS. | MJS | 6/13/2011 |

| This print certified cor | rect for |           | General Dimensions          |               |      |  |  |
|--------------------------|----------|-----------|-----------------------------|---------------|------|--|--|
| Customer's Name          |          |           | ASHCROFT 45 1032 20L SERIES |               |      |  |  |
|                          |          |           | SANITARY GAUGE              |               |      |  |  |
| Customer's Order         | No.      | Drawn MJS | Date 6/13/11                | Date of Issue |      |  |  |
| Ashcroft Order No        | D.       | Checked   | Date                        | SHEET-1       | Rev. |  |  |
| Certified by             | Date     | Approved  | Date                        | 70A3494       | Α    |  |  |