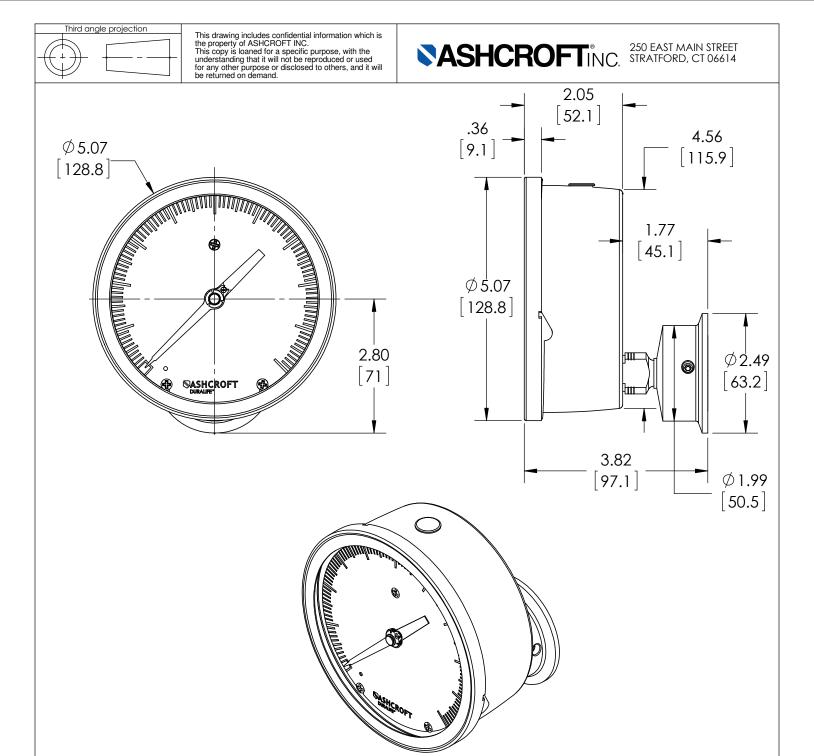

| DIMENSIONS I                     | N     1   Δ   DE   Δ   Ι   Ι   Ι   Ι   Ι   Ι   Ι   Ι   Ι | REV. | EV. ECO DESCRIPTION         |              | BY            | DATE |           |
|----------------------------------|----------------------------------------------------------|------|-----------------------------|--------------|---------------|------|-----------|
| DIMENSIONS IN [] ARE MILLIMETERS |                                                          | Α    | 0004508                     | RELEASED (   | GENERAL DIMS. | MJS  | 6/13/2011 |
| This print certified correct for |                                                          |      | General Dimensions          |              |               |      |           |
| Customer's Name                  |                                                          |      | ASHCROFT 45 1032 20B SERIES |              |               |      |           |
|                                  |                                                          |      | SANITARY GAUGE              |              |               |      |           |
| Customer's Order No.             |                                                          | Dr   | awn MJS                     | Date 6/13/11 | Date of Issue |      |           |
| Ashcroft Order No.               |                                                          | Ch   | ecked                       | Date         | SHEET-1 Rev   |      | Rev.      |
| Certified by                     | Date                                                     | Ap   | proved                      | Date         | 70A349        | 3    | Α         |